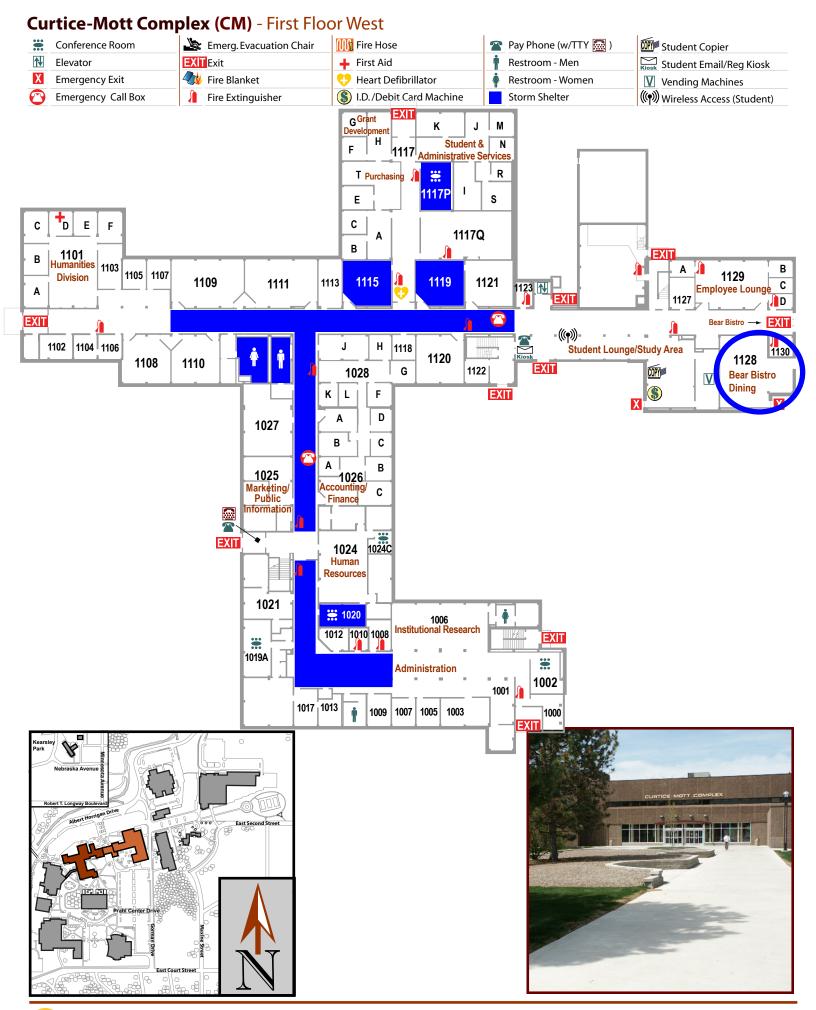

#### (2) Campus Buildings (1-13)

- 1. Ballenger Field House
- 2. Presidential Conference Center
- 3. Curtice-Mott Complex
- 4. Durham Natatorium
- 5. Gorman Science Center
- 6. Mott Library
  6a. Event Center (north side of Library)
- 7. Mott Memorial Building
- 8. Physical Plant Operations Center
- 9. Prahl College Center
- 10. Presidential Residence
- 11. Public Safety
- 12. Regional Technology Center M-TEC
- 13. Visual Arts & Design Center