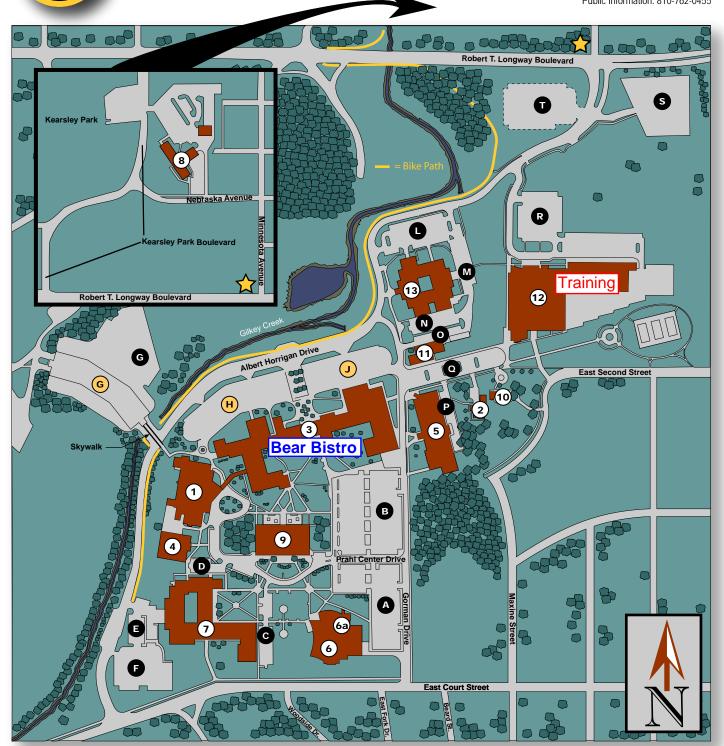

#### (2) Campus Buildings (1-13)

- 1. Ballenger Field House
- 2. Presidential Conference Center
- 3. Curtice-Mott Complex
- 4. Durham Natatorium
- 5. Gorman Science Center
- 6. Mott Library
  6a. Event Center (north side of Library)
- 7. Mott Memorial Building
- 8. Physical Plant Operations Center
- 9. Prahl College Center
- 10. Presidential Residence
- 11. Public Safety
- 12. Regional Technology Center M-TEC
- 13. Visual Arts & Design Center